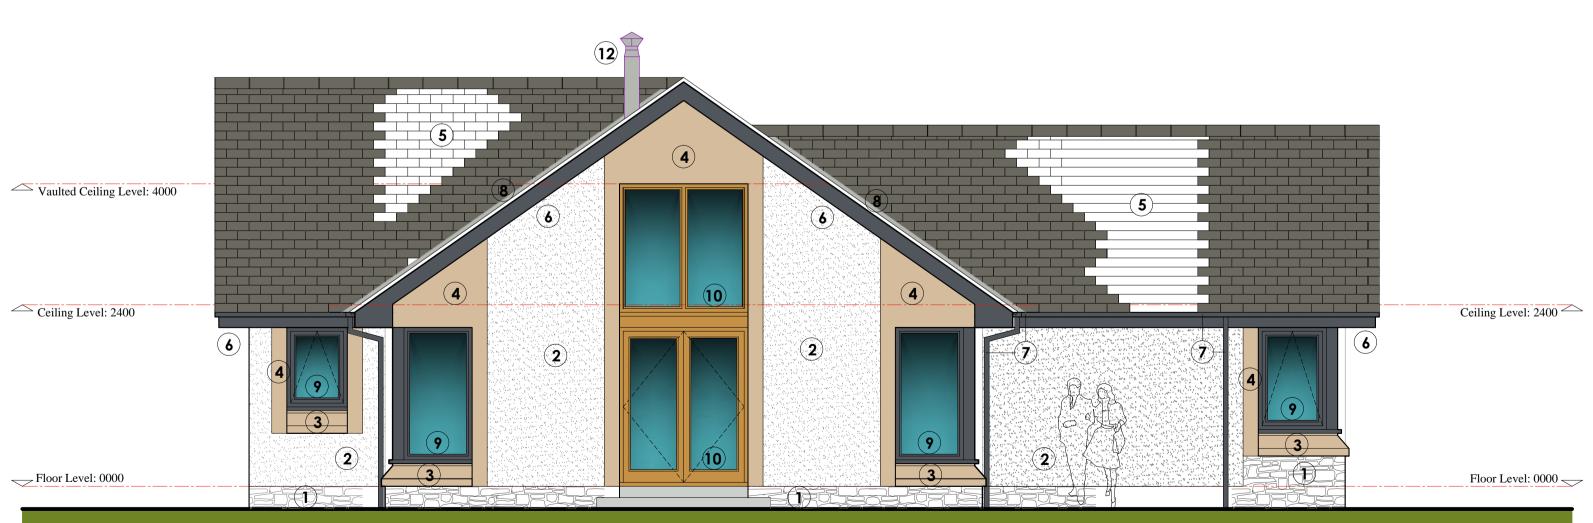

# EAST Elevation FRONT

True Scale at 1:50 Printed at A1. 

### MATERIALS PALLET:

| REF:<br>No: | DESCRIPTION:                                                                                       |  |  |  |  |  |  |
|-------------|----------------------------------------------------------------------------------------------------|--|--|--|--|--|--|
| 1.          | Natural Stone basecoarse as indicated on Elevations.                                               |  |  |  |  |  |  |
| 2.          | External walls to be covered with Derbyshire Spar Render.                                          |  |  |  |  |  |  |
| 3.          | Reinforced Pre-cast concrete cill: Colour - Portland.                                              |  |  |  |  |  |  |
| 4.          | 200mm wide Plain Cement bands and 100mm wide ingoes + feature panels: Colour - Portland.           |  |  |  |  |  |  |
| 5.          | Roof Finish: CEDRAL Trutone Textured Fibre cement slates: Colour - Blue-Black.                     |  |  |  |  |  |  |
| 6.          | Fascias, Soffits + Barge Boards: MARLEY Eternet plain fibre cement cladding : colour - Grey Slate. |  |  |  |  |  |  |
| 7.          | LINDAB Metal Rianwater Goods:                                                                      |  |  |  |  |  |  |
|             | 125mm half round gutters + 75mm Ø downpipes: Colour Dark Grey                                      |  |  |  |  |  |  |
| 8.          | Lead Flashings, Valley Gutters etc minimum Code 5: Colour - Natural.                               |  |  |  |  |  |  |
| 9.          | Double Glazed Powder coated aluminium Windows : Colour - Dark Grey RAL 7015                        |  |  |  |  |  |  |
| 10.         | Double Glazed Hardwood External doors + Glazed Screens.                                            |  |  |  |  |  |  |
| 11.         | VELUX Double Glazed Top Hung Roof Window, size 780w x 1398h each                                   |  |  |  |  |  |  |
| 12.         | FLUE from Log Burner: Twin Wall Stainless Steel metal flue: Natural.                               |  |  |  |  |  |  |