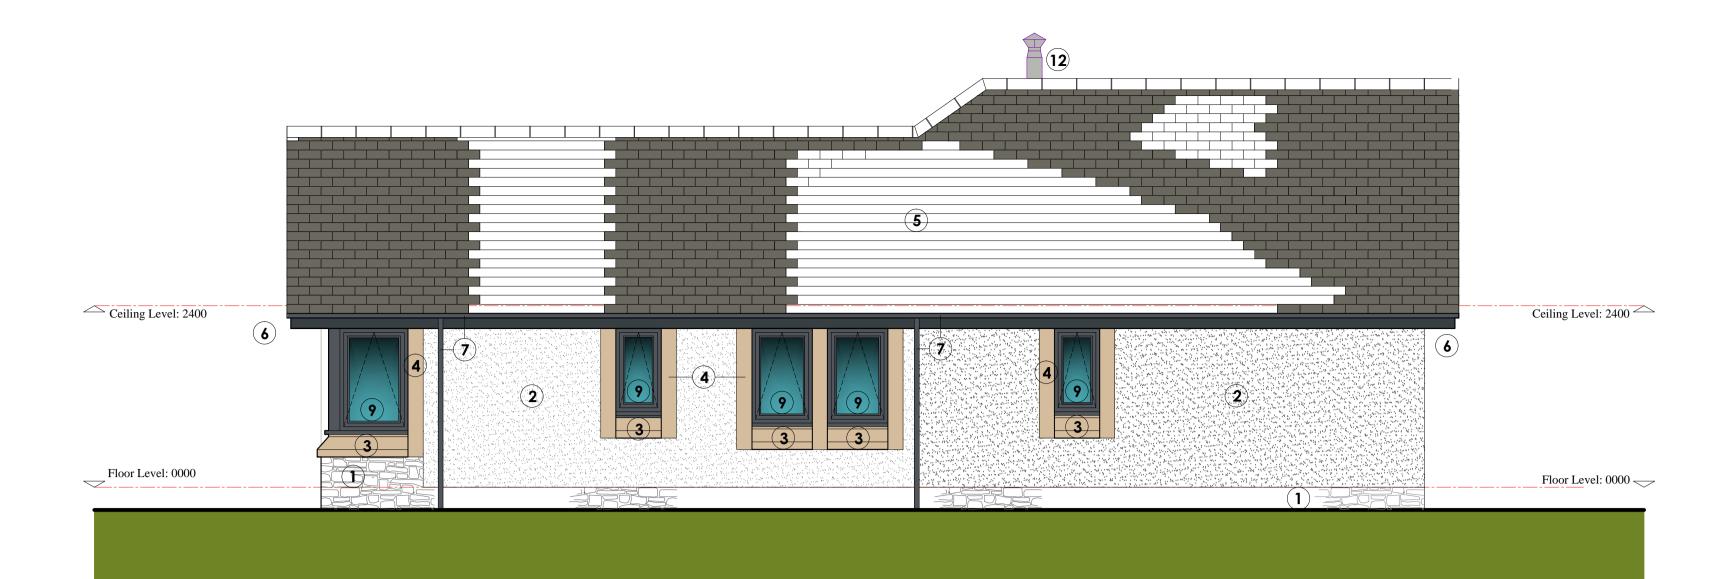

## WEST Elevation REAR Scale : 1 : 50.

### MATERIALS PALLET:

| REF:<br>No: | DESCRIPTION:                                                                                       |  |  |  |  |  |  |
|-------------|----------------------------------------------------------------------------------------------------|--|--|--|--|--|--|
| 1.          | Natural Stone basecoarse as indicated on Elevations.                                               |  |  |  |  |  |  |
| 2.          | External walls to be covered with Derbyshire Spar Render.                                          |  |  |  |  |  |  |
| 3.          | Reinforced Pre-cast concrete cill: Colour - Portland.                                              |  |  |  |  |  |  |
| 4.          | 200mm wide Plain Cement bands and 100mm wide ingoes + feature panels: Colour - Portland.           |  |  |  |  |  |  |
| 5.          | Roof Finish: CEDRAL Trutone Textured Fibre cement slates: Colour - Blue-Black.                     |  |  |  |  |  |  |
| 6.          | Fascias, Soffits + Barge Boards: MARLEY Eternet plain fibre cement cladding : colour - Grey Slate. |  |  |  |  |  |  |
| 7.          | LINDAB Metal Rianwater Goods:                                                                      |  |  |  |  |  |  |
|             | 125mm half round gutters + 75mm Ø downpipes: Colour Dark Grey                                      |  |  |  |  |  |  |
| 8.          | Lead Flashings, Valley Gutters etc minimum Code 5: Colour - Natural.                               |  |  |  |  |  |  |
| 9.          | Double Glazed Powder coated aluminium Windows : Colour - Dark Grey RAL 7015                        |  |  |  |  |  |  |
| 10.         | Double Glazed Hardwood External doors + Glazed Screens.                                            |  |  |  |  |  |  |
| 11.         | VELUX Double Glazed Top Hung Roof Window, size 780w x 1398h each                                   |  |  |  |  |  |  |
| 12.         | FLUE from Log Burner: Twin Wall Stainless Steel metal flue: Natural.                               |  |  |  |  |  |  |