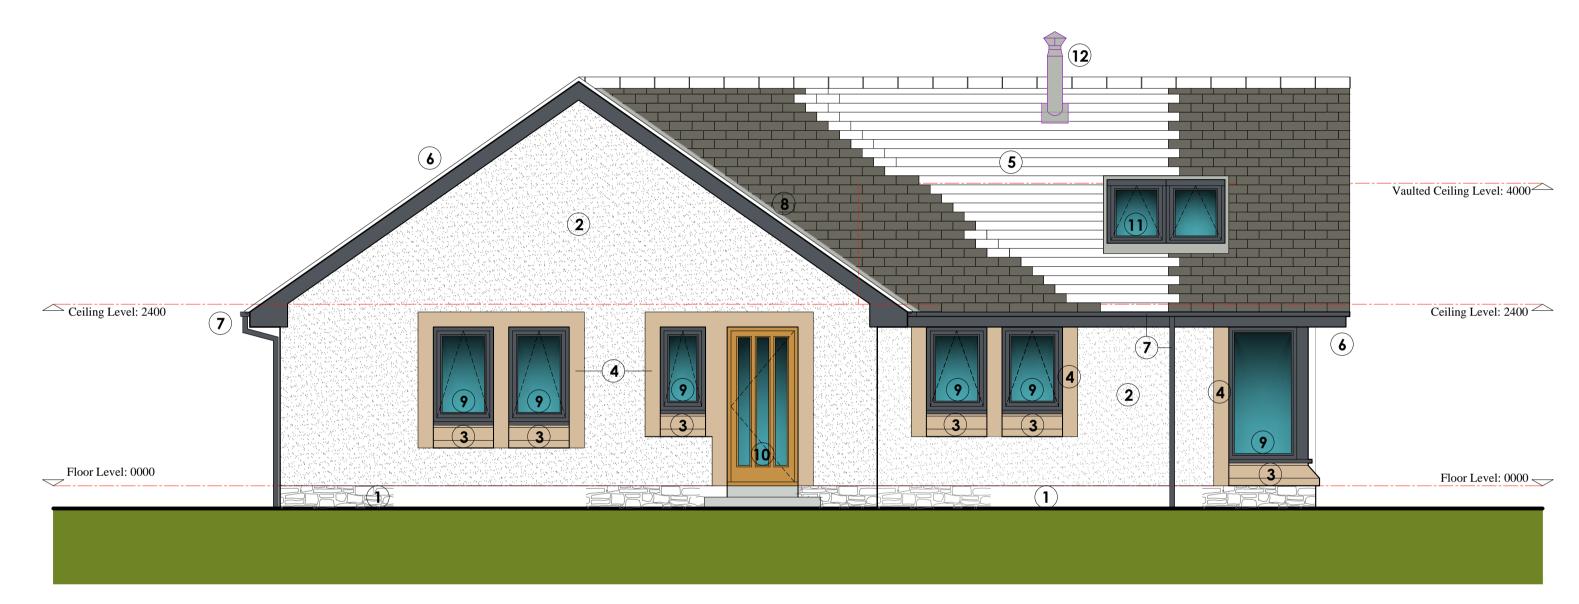

# SOUTH Elevation SIDE Scale : 1 : 50.

### MATERIALS PALLET:

| REF:<br>No: | DESCRIPTION:                                                                                       |  |  |  |  |  |  |
|-------------|----------------------------------------------------------------------------------------------------|--|--|--|--|--|--|
| 1.          | Natural Stone basecoarse as indicated on Elevations.                                               |  |  |  |  |  |  |
| 2.          | External walls to be covered with Derbyshire Spar Render.                                          |  |  |  |  |  |  |
| 3.          | Reinforced Pre-cast concrete cill: Colour - Portland.                                              |  |  |  |  |  |  |
| 4.          | 200mm wide Plain Cement bands and 100mm wide ingoes + feature panels: Colour - Portland.           |  |  |  |  |  |  |
| 5.          | Roof Finish: CEDRAL Trutone Textured Fibre cement slates: Colour - Blue-Black.                     |  |  |  |  |  |  |
| 6.          | Fascias, Soffits + Barge Boards: MARLEY Eternet plain fibre cement cladding : colour - Grey Slate. |  |  |  |  |  |  |
| 7.          | LINDAB Metal Rianwater Goods:                                                                      |  |  |  |  |  |  |
|             | 125mm half round gutters + 75mm Ø downpipes: Colour Dark Grey                                      |  |  |  |  |  |  |
| 8.          | Lead Flashings, Valley Gutters etc minimum Code 5: Colour - Natural.                               |  |  |  |  |  |  |
| 9.          | Double Glazed Powder coated aluminium Windows : Colour - Dark Grey RAL 7015                        |  |  |  |  |  |  |
| 10.         | Double Glazed Hardwood External doors + Glazed Screens.                                            |  |  |  |  |  |  |
| 11.         | VELUX Double Glazed Top Hung Roof Window, size 780w x 1398h each                                   |  |  |  |  |  |  |
| 12.         | FLUE from Log Burner: Twin Wall Stainless Steel metal flue: Natural.                               |  |  |  |  |  |  |